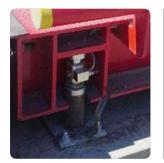

#### LOAD CELL MOUNT

- Located above bottom of weighbridge
- Self checking
- Stands can be made to increase clearance height under weighbridge
- No wires, conduit or load cell in harms
- way beneath weighbridgeStainless upper and lower receivers