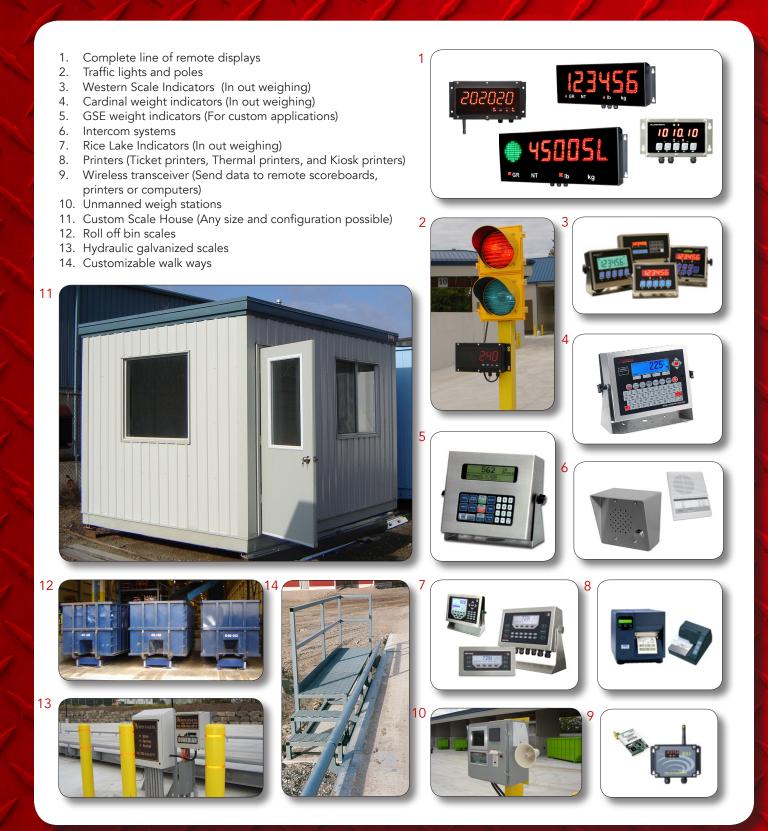

an and rebar is then placed on top of cross members. This allows the 8" of concrete to sit above the neutral axis of the weigh bridge so the concrete is always in a compression state. The Steel Deck design features heavy duty W14 wide flange main I beams and W8 I beam cross members. Stringers are then added to support the tire tread path. Diamond checker plate is then placed to complete the module. This rugged design will give you long-lasting accurate performance for extreme traffic and axle loads.

Matched with NTEP certified load cells or Hydraulic cells give this scale reliable legal for trade accuracy you can depend on. Includes a Five year weigh bridge guarantee against manufacturing defects.

5 YEAR LIGHTNING PROTECTION GUARANTEE

### WWW.ARROWSCALE.COM

## SCALE ACCESSORY OPTIONS



WWW.ARROWSCALE.COM