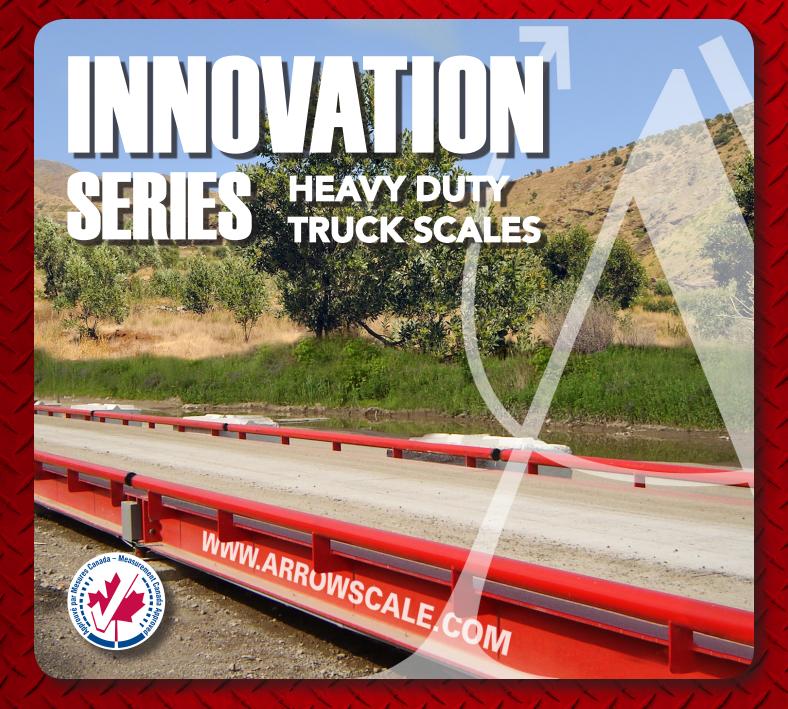

## INNOVATION SERIES TRUCK SCALES

**CUSTOM TRUCK SCALE COLOURS** 

#### **PERFORMANCE...**

- 100 000 kg /200 000 lb gross weight capacity
- 90 000 lb concentrated load (CLC) Steel deck
- 90 000 lb dual tandem axle (DTA) Steel deck
- 110 000 lb concentrated load (CLC) Concrete deck
- 110 000 lb dual tandem axle (DTA) Concrete deck
- Superior strength steel and concrete decks
- 80 000 lb NTEP approved load cells